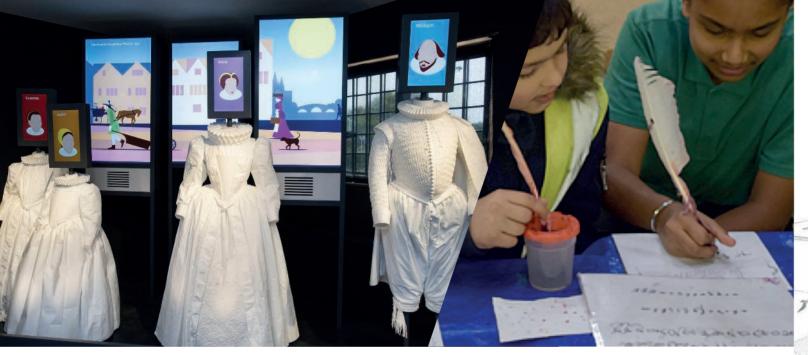

Children were very focussed and completely engrossed in the arts and crafts activity.

The staff and volunteers lead a range of activities including writing with a quill pen, making ruffs, making puppets based on Shakespeare's characters, as well as drama and music workshops.