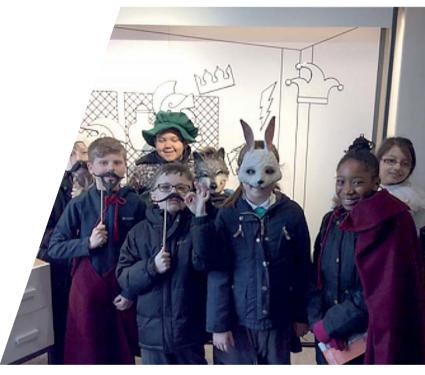

**3,500 of these were children** from primary schools in deprived areas of Birmingham who took part in a special programme called **Museums and Schools** (supported by the Department for Education) in which they learned about the history and archaeology of New Place, and around **600 of the children learned to become guides for the day**. This gave a huge boost not only to their knowledge but also to their communication skills and Self confidence.

Children were very focussed and completely engrossed in the arts and crafts activity.

The staff and volunteers lead a range of activities including writing with a quill pen, making ruffs, making puppets based on Shakespeare's characters, as well as drama and music workshops.

All the activities are designed to give young people an enjoyable introduction to Shakespeare, make learning fun, and break down barriers.

Rosconn are proud to be involved with the development of the Shakespears' New Place. The **Rosconn Learning Rooms** are a fantastic way to enable the worlds young folks to be able to appreciate and learn Shakespeare in a safe, comfortable environment.