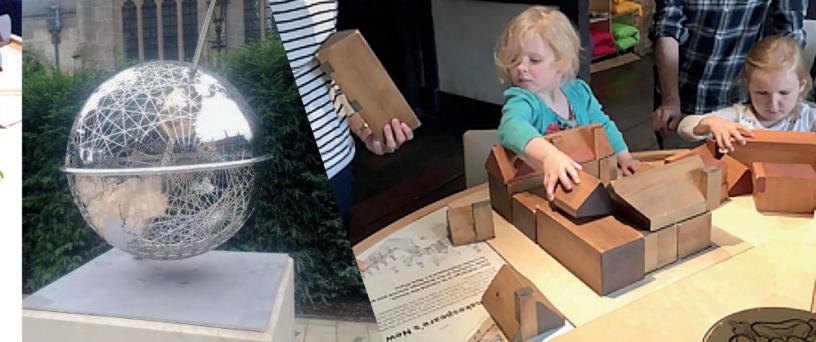

## **Learning Rooms**

Over **7,000 children** have participated in activities in the **Rosconn Learning Rooms** led by education assistants or volunteers - this is in addition to the many more who have spent time here reading, playing the spin the wheel quiz or with the building blocks.