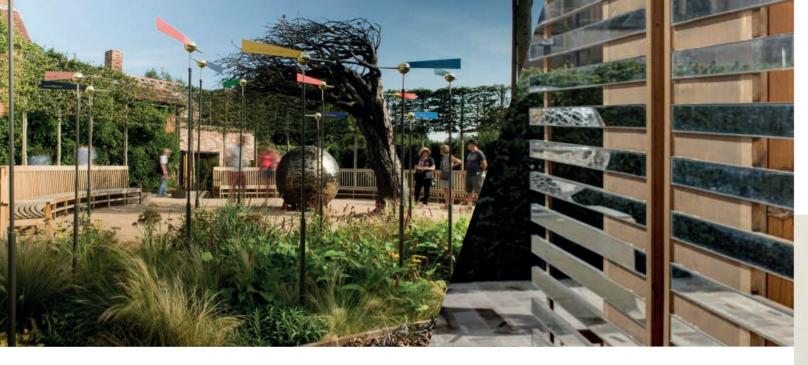

## **Learning Rooms**

Over **7,000 children** have participated in activities in the **Rosconn Learning Rooms** led by education assistants or volunteers - this is in addition to the many more who have spent time here reading, playing the spin the wheel quiz or with the building blocks.

Since New Place reopened last year, we have welcomed **150,000 visitors** from around the world with a large percentage using the **Rosconn Learning Rooms** for reading or playing with the Shakespeare inspired games.