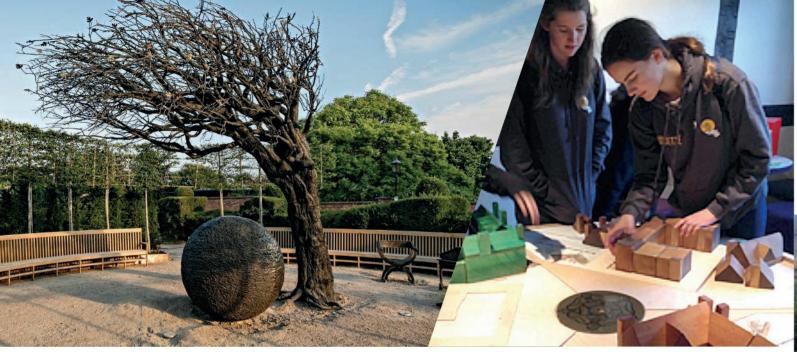

## **Learning Rooms**

Over **7,000 children** have participated in activities in the **Rosconn Learning Rooms** led by education assistants or volunteers - this is in addition to the many more who have spent time here reading, playing the spin the wheel quiz or with the building blocks.

**3,500 of these were children** from primary schools in deprived areas of Birmingham who took part in a special programme called **Museums and Schools** (supported by the Department for Education) in which they learned about the history and archaeology of New Place, and around **600 of the children learned to become guides for the day**. This gave a huge boost not only to their knowledge but also to their communication skills and Self confidence.